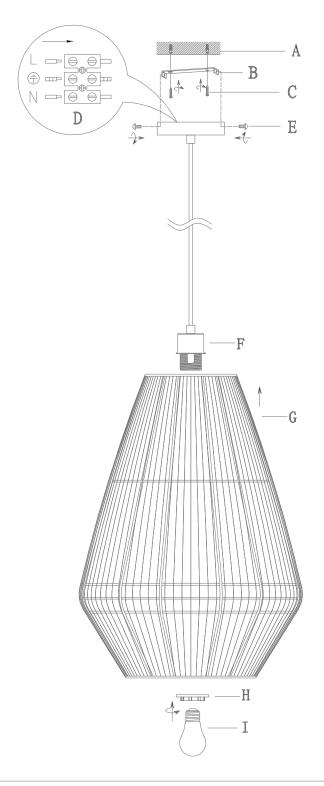

## **Specifications**

| Voltage: | 240V    | Lamp Base: | E27  |
|----------|---------|------------|------|
| Power:   | 25W Max | IP Rating: | IP20 |

- A. Timber
- B. Mounting Bracket
- C. Mounting Screws
- D. Terminal Block
- E. Canopy Screws
- F. Lamp Holder
- G. Shade
- H. Tightening Ring
- E27 Lamp